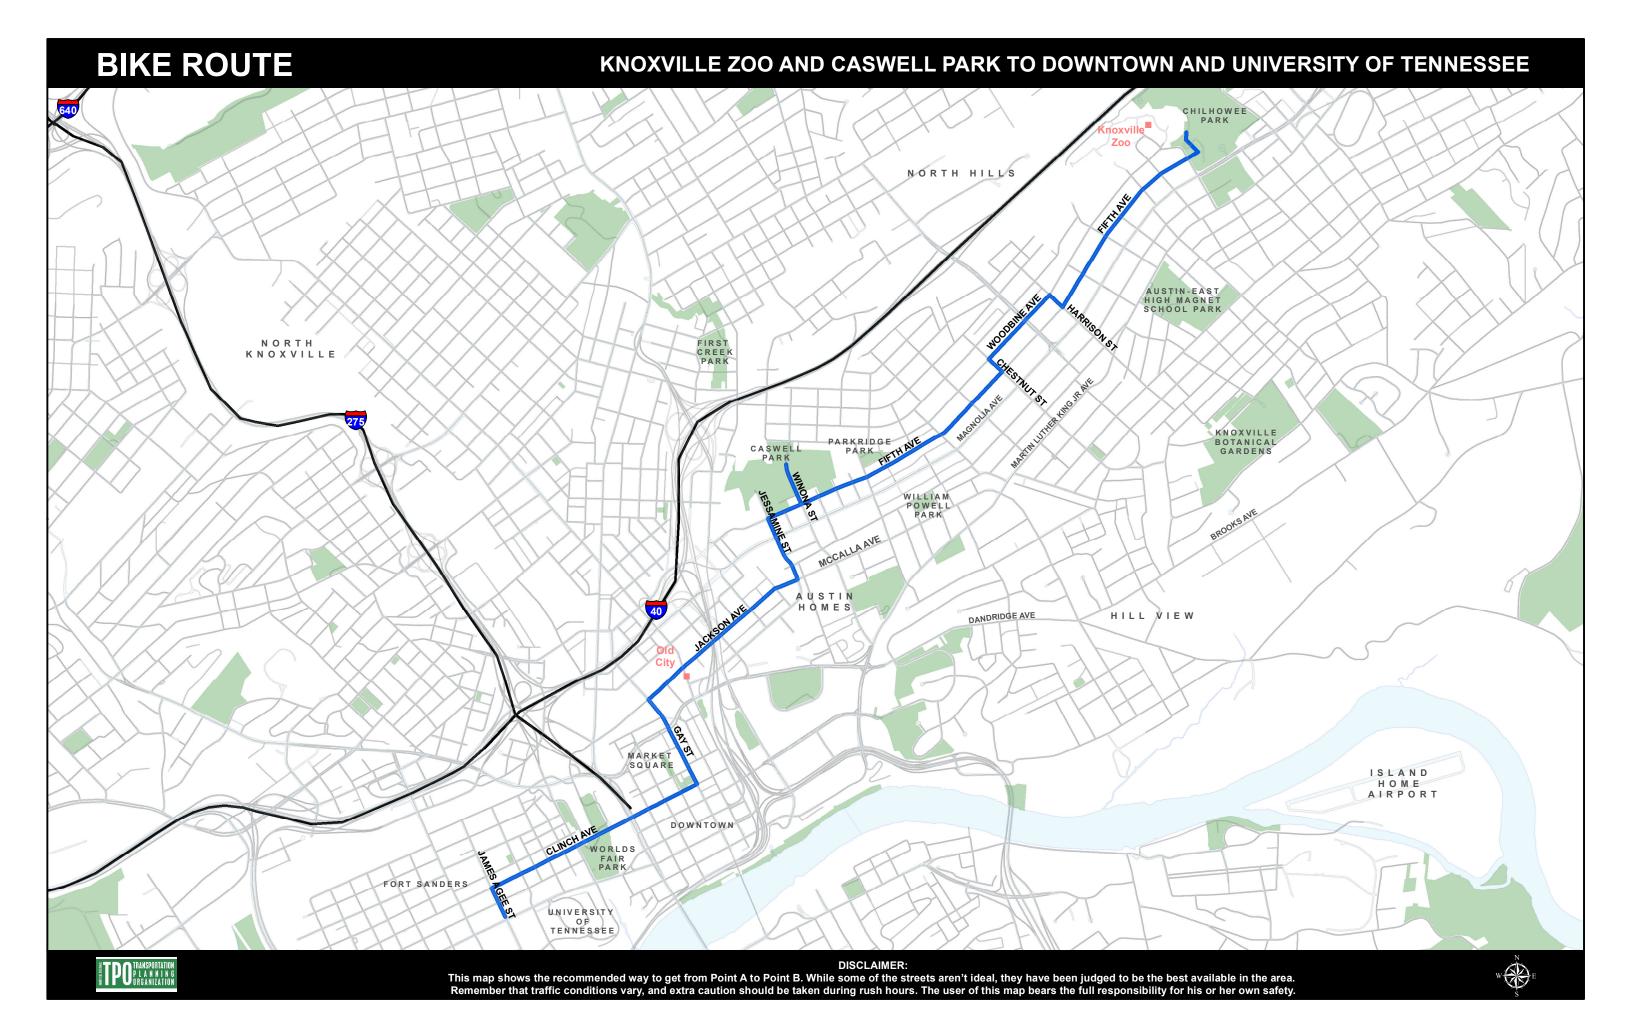

## **Knoxville Zoo to Downtown/UT**

Exit the zoo
Turn right to enter Chilhowee Park
Exit through the western gate
Straight onto 5th
Right on Harrison
Left on Woodbine
Right on 5<sup>th</sup>

To Caswell Park: Right on Winona

To Downtown:
Left on Jessamine
Right on McCalla (turns into Jackson)
Continue on McCalla/Jackson
Left on Gay St

To UT: Right on Clinch Left on James Agee