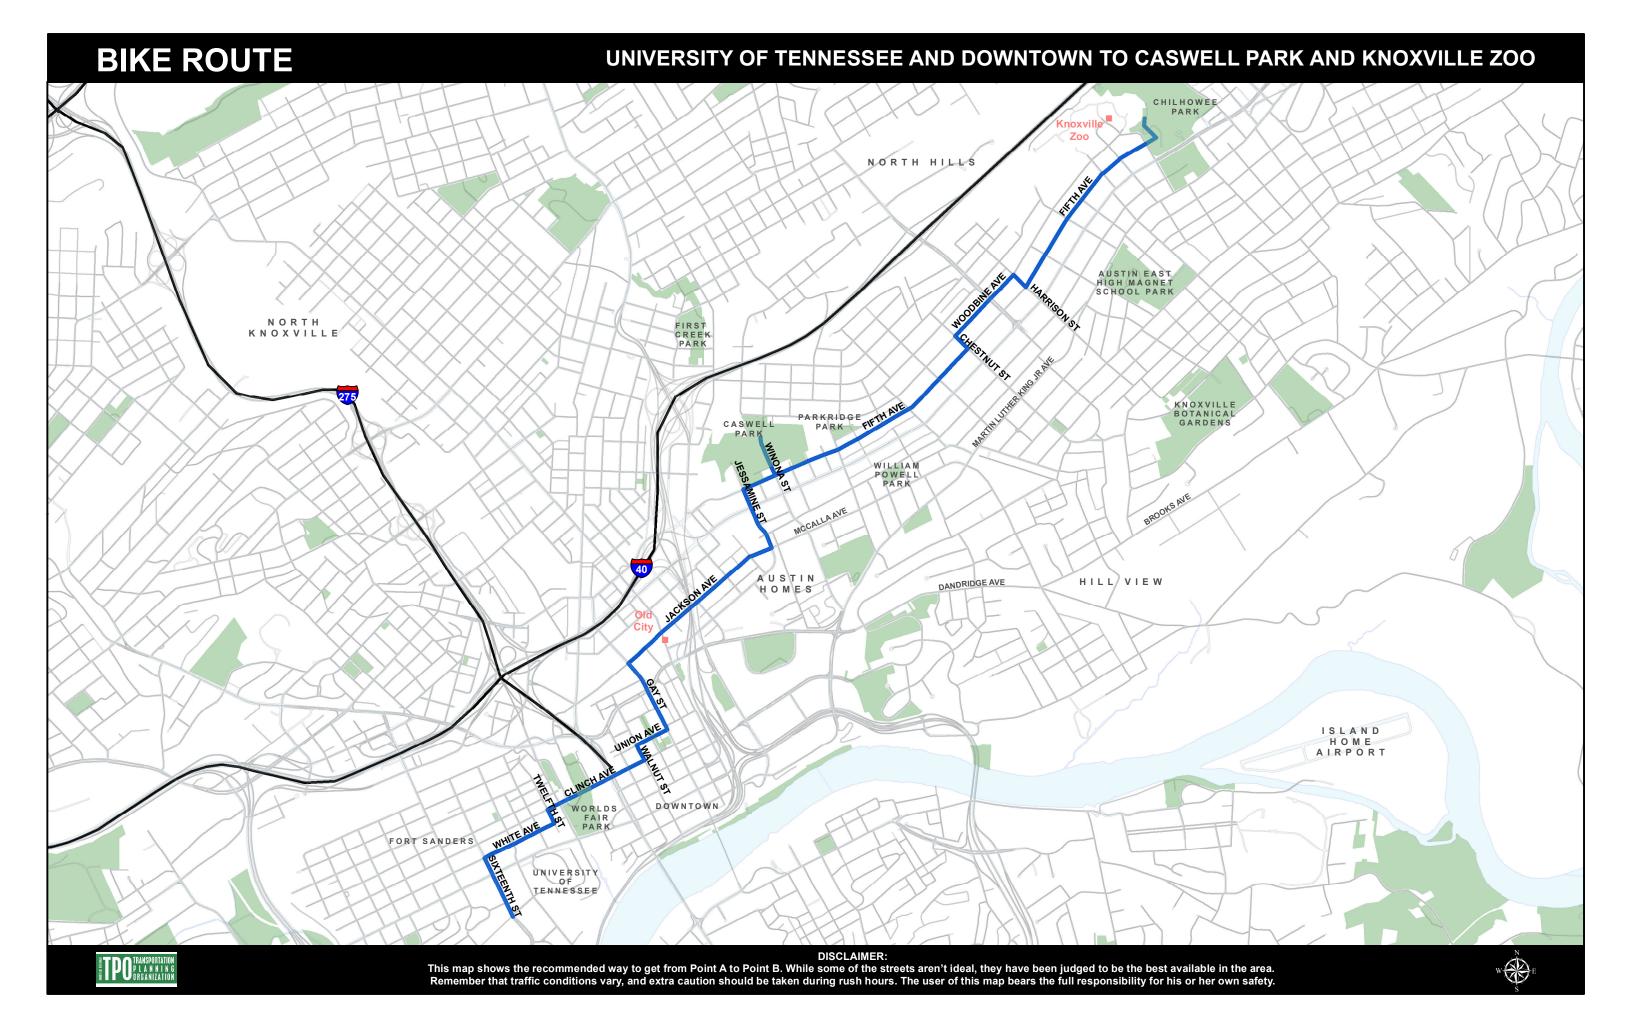

## **UT/Downtown to Knoxville Zoo**

From UT:
Go north on 16<sup>th</sup>
Right on White Ave
Left on 12<sup>th</sup>
Right on Clinch Ave
Left on Walnut
Right on Union
Left on Gay St

From Downtown:
Take Gay St north
Right on Jackson (turns into McCalla)
Left on Jessamine
Right on 5<sup>th</sup>

To Caswell Park: Left on Winona

To the zoo:
Continue on 5<sup>th</sup>
Left on Chestnut
Right on Woodbine
Right on Harrison
Left on 5<sup>th</sup>
At end of 5<sup>th</sup>, straight into Chilhowee Park
Follow road to the left past the lake
The zoo entrance is to the left past the parking lots