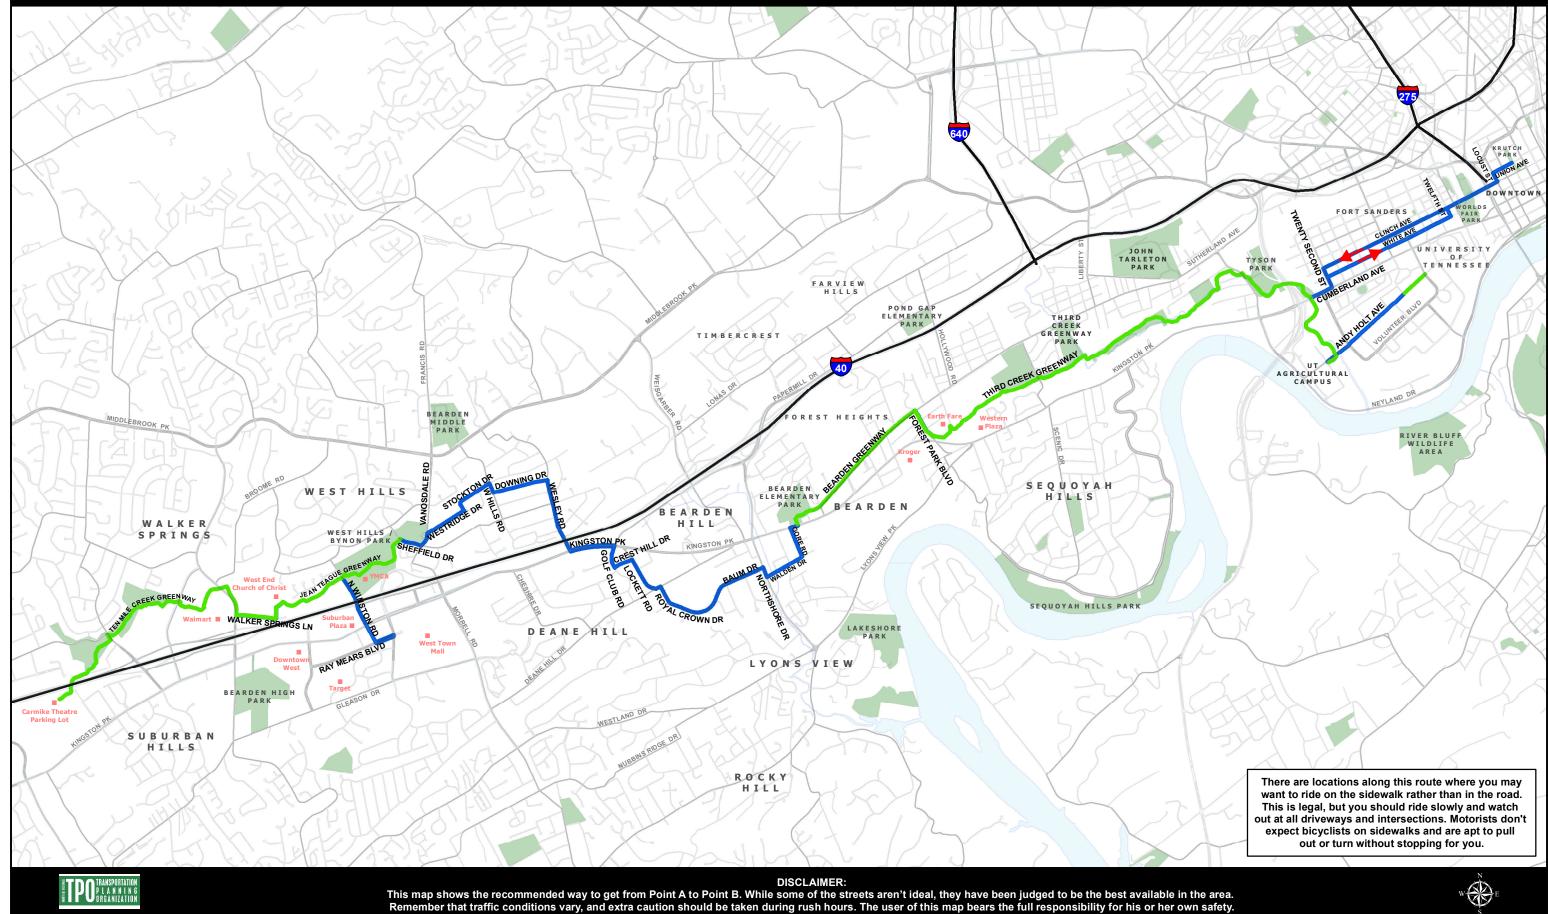

#### Cedar Bluff and West Hills to UT and Downtown

From Town & Country Shopping Center:

Enter Ten Mile Greenway at eastern end of Carmike Wynnsong Theater parking lot.

Follow greenway under Gallaher and turn right to head south (toward I-40) Follow greenway left along Walker Springs Ln Turn left to follow greenway, connecting to Jean Teague Greenway

#### From West Town Mall:

Exit the mall parking lot at Montvue. Go straight on Ray Mears Blvd. Turn right on Winston. Cross Kingston Pike. Turn right onto the greenway just past the YMCA

Continue on Jean Teague greenway. Turn right onto Sheffield. Turn left at the 4-way stop onto Vanosdale. Take the first right on Westridge Dr. Turn left on Stockton Dr. Right on West Hills Road. Left on Downing Dr. Right on Wesley Rd. Turn left on Kingston Pike. You can either get in the left lane and make the left turn like a vehicle, or continue straight and cross as a pedestrian using the crosswalk. Turn right on Golf Club Rd. Turn left on Cresthill Dr. Right on Lockett Rd. Left on Deane Hill Dr. Immediate right onto Royal Crown Dr which becomes Baum Dr. Turn right at Northshore (or cross Northshore at this traffic signal and use the sidewalk to get to Walden). Turn left on Walden. Turn left on Gore Turn right on Kingston Pike (can take the sidewalk, but go slowly and watch for motorists turning in and pulling out of driveways) Turn left into Bearden Elementary at the traffic signal (for pedestrians). Continue toward the school then turn right to follow the Bearden Village greenway. Continue on the greenway across Westwood Turn right on Forest Park Blvd (can use street or sidewalk, but proceed with caution on the sidewalk when crossing driveways). Turn left to enter Third Creek Greenway. Follow Third Creek Greenway to Tyson Park.

## To UT:

Continue on the greenway under Cumberland Ave.

Turn right at the T-intersection to access Ag Campus/Joe Johnson Blvd. You will wind around to the right to come up on the Ag Campus at Joe Johnson Blvd. Turn right onto Joe Johnson.

Before the intersection with Volunteer Blvd, move left to get into the straight through travel lane.

Continue straight onto Andy Holt to enter campus.

## To downtown:

Veer left in Tyson Park onto the park road to access Cumberland Ave Turn left on Cumberland (Kingston Pike). You can take the sidewalk but watch out at all

driveways for motorists pulling out or turning in. Turn left onto 22nd (take the street now, not the sidewalk) Right on White Ave. (be sure to ride at least 3' away from parked cars to avoid getting

doored.) Left onto 12th, Right on Clinch Ave.

At the intersection with Henley, you should be in the center of the lane that goes straight in order to get a green light (if there isn't any other traffic to trigger it). Be patient—Henley traffic has a long green cycle.

Left on Locust Right on Union

## UT/Downtown to West Hills/Cedar Bluff area

Starting downtown:

West on Clinch Ave

At the intersection with Henley, you should be in the center of the lane that goes straight (which is actually the left-most lane) in order to get a green light (if there isn't any other traffic to trigger it). Be patient—Henley traffic has a long green cycle.

Turn left onto 22nd St. Turn right onto Cumberland (you can ride on the sidewalk if traffic is heavy, but watch out at driveways for cars pulling out or turning in) Turn right into Tyson Park. Access the greenway on your left.

Starting at UT:

Head west on Andy Holt Ave Continue on Joe Johnson bridge toward the Ag Campus. Turn left at the first traffic light to access the greenway, an immediate left next to the

service road. Turn left onto the greenway at the bottom of the hill.

Continue on the greenway to Tyson Park Follow Third Creek Greenway to Forest Park Blvd. From the parking lot at the trailhead/shopping center, turn right onto Forest Park Blvd. Cross Sutherland to access the greenway toward the west. Cross Westwood Dr., still on the greenway Turn left to follow the greenway/walkway to Kingston Pike. Cross Kingston Pike using the crosswalk/traffic signal. Turn right on the sidewalk on Kingston Pike, but watch out at driveways for cars pulling out or turning in Left on Gore Rd. Right on Walden. Right on Northshore. Left on Baum (can use crosswalk instead of making a left turn like a car if that is more comfortable) Left on Deane Hill. Immediate right onto Lockett Rd. Take the first left onto Cresthill Dr. Right on Golf Club Rd. Left onto Kingston Pike Right on Wesley Rd. Left on Downing Dr. Right on West Hills Dr. Left on Stockton Dr. Right on Westridge Dr. Left on Vanosdale Rd. Right on Sheffield to access the Jean Teague greenway. Continue on the greenway.

#### To West Town Mall:

Turn left from the greenway onto Winston. Cross Kingston Pike. Turn left on Ray Mears Blvd, Straight into the mall parking lot.

#### To Gallaher View Rd:

Continue on the greenway to West End Church. Follow greenway to the right onto Walker Springs Blvd Right on the greenway along Gallaher. Left on the greenway underneath Gallaher. Continue on Ten Mile Greenway to Carmike Wynnsong. Print below for Quick Access While Riding

# From West Town Mall:

| Exit mall at Montvue .                 |
|----------------------------------------|
| Straight on Ray Mears Blvd.            |
| Right on Winston                       |
| Cross Kingston Pike.                   |
| Access greenway in YMCA parking lot .  |
| Right onto Sheffield                   |
| Left onto Vanosdale .                  |
| Right on Westridge Dr.                 |
| Left on Stockton Dr .                  |
| Right on W Hills Road.                 |
| Left on Downing Dr .                   |
| Right on Wesley Rd                     |
| Left on Kingston Pike .                |
| Right on Golf Club Rd.                 |
| Left on Cresthill Dr .                 |
| Right on Lockett Rd.                   |
| Left on Deane Hill Dr .                |
| Right on Royal Crown Dr                |
| Becomes Baum Dr .                      |
| Right at Northshore.                   |
| Left on Walden .                       |
| Left on Gore.                          |
| Right on Kingston Pike .               |
| Turn left on Westwood.                 |
| At Sutherland .                        |
| Access new greenway on the north side. |
| Right on Forest Park Blvd .            |
| Left Third Creek Greenway              |
| End at Tyson Park .                    |
|                                        |